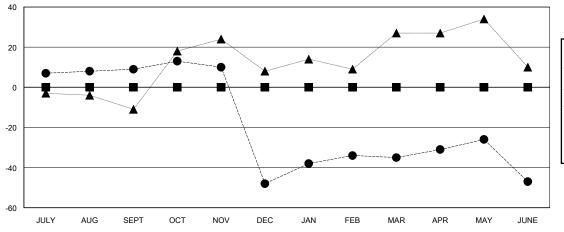

## GOALS AND ACTUAL MEMBERS CUMULATIVE

| -■- | MEMBER | GROWTH | NET | GOAL |
|-----|--------|--------|-----|------|
|-----|--------|--------|-----|------|

MEMBER GROWTH ACTUAL

- LAST YEAR MEMBERSHIP ACTUAL